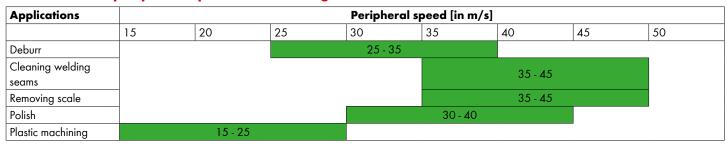

| 12000 rpm       |
| EN standard                               | 1083-2          |





#### Art. no. 0714 692 015

P. Qty.: 1

#### **Technical Information**



### Notes on use (optimising brushing results)

| Measure                  | Circumferential speed | Brush diameter | Wire thickness | Bristle length |
|--------------------------|-----------------------|----------------|----------------|----------------|
| Increase brushing effect | 1                     | 1              | 1              | ↓              |
| Reduce brushing effect   | 1                     | <b>↓</b>       | <b>↓</b>       | <b>↑</b>       |
| Brush creates burr       | <b>1</b>              |                | 1              | <b>↓</b>       |



### Recommended peripheral speeds for brushing



#### **Details/Application**

- Removing paint, dirt and rust
- Derusting and polishing
- Light deburring work

#### **Notice**

- Only the edge tips act on the workpiece. While excessive contact pressure does not improve the result, it does increase the required drive power and reduces the service life of the brush.
- Always wear safety goggles and safety gloves when working with machine brushes!

|  | Related products                                   | Art. no.     |
|--|----------------------------------------------------|--------------|
|  | Cordless angle grinder AWS 18-125 P COMPACT M-CUBE | 5701 402 000 |