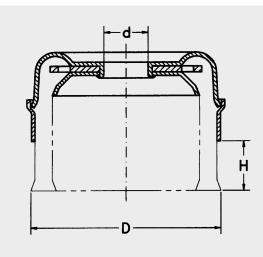

| Diameter (D)                              | 65 mm           |
|-------------------------------------------|-----------------|
| Usable length of wire (H)                 | 20 mm           |
| Tool holding device (d)                   | M14             |
| Wire diameter                             | 0.35 mm         |
| Material of wire                          | Stainless steel |
| Design                                    | Corrugated      |
| Suitable for angle grinder (point system) | ••••            |
| Max. rotation speed                       | 12000 rpm       |
| EN standard                               | 1083-2          |